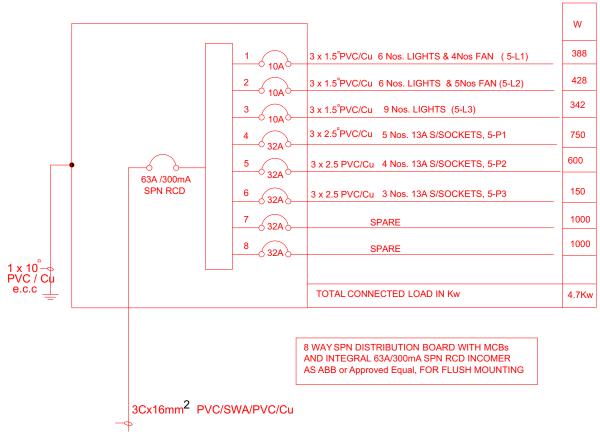

## ADMINSTRATION BLOCK RURAL DISTRIBUTION BOARD (DB-5)

FROM TANESCO LV POLE

MINISTRY OF EDUCATION, SCIENCE AND TECHNOLOGY

PRESIDENT'S OFFICE REGIONAL ADMINISTRATION AND LOCAL GOVERNMENT

PROVISION OF PHYSICAL FACILITIES IN PRIMARY SCHOOLS

DRAWING TITLE: PROPOSED ADMINISTRATION BLOCK -RURAL TYPE SCHEMATIC DIAGRAM

DRAWING NO: P/ELECT/05

| Date       | December 2022 |  |
|------------|---------------|--|
| Drawn by   | EEC           |  |
| Checked by | EEC           |  |
| Scale      | NTS           |  |