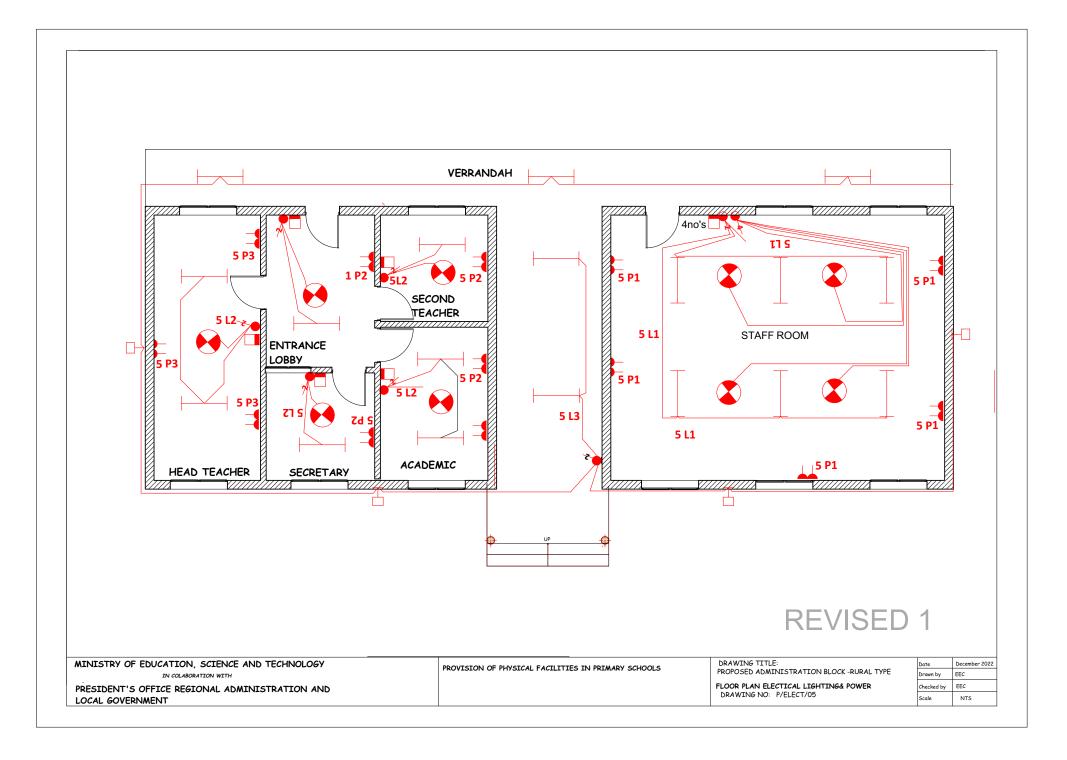

**REVISED 1** 

MINISTRY OF EDUCATION, SCIENCE AND TECHNOLOGY
IN COLABORATION WITH

PRESIDENT'S OFFICE REGIONAL ADMINISTRATION AND LOCAL GOVERNMENT

PROVISION OF PHYSICAL FACILITIES IN PRIMARY SCHOOLS

DRAWING TITLE: PROPOSED ADMINISTRATION BLOCK -RURAL TYPE LEGENG

DRAWING NO: P/3L3CT/05

| Date       | December 2022 |  |
|------------|---------------|--|
| Drawn by   | EEC           |  |
| Checked by | EEC           |  |
| Scale      | NTS           |  |