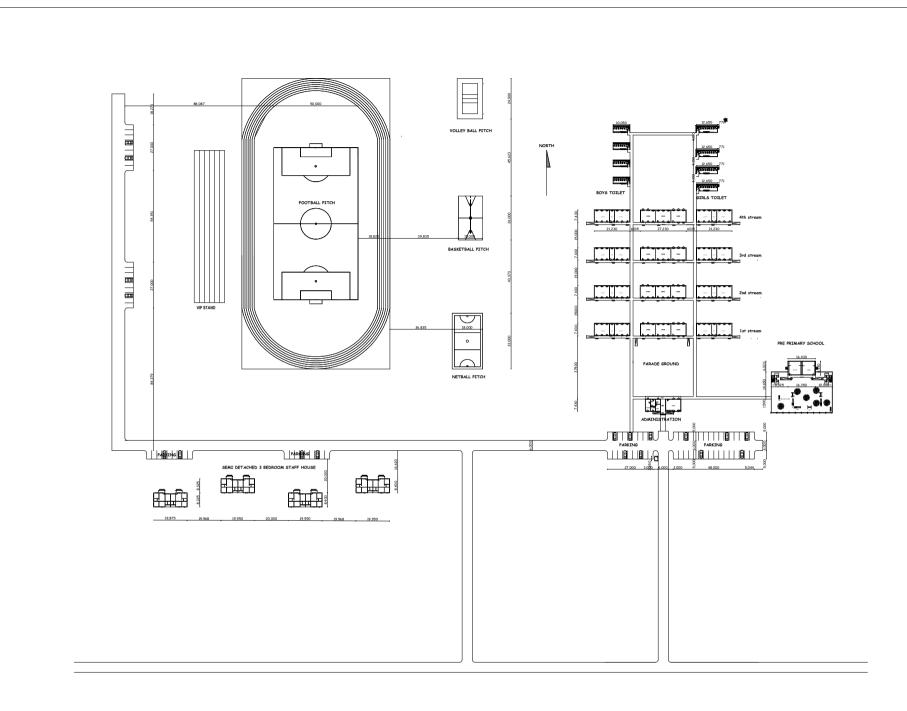

| DRAWING TITLE:         | Date       | December, 2022 |
|------------------------|------------|----------------|
| SAMPLE SITE PLAN       | Drawn by   | IA5            |
|                        | Checked by | AAL            |
| DRAWING NO: ARC/PPS/01 | Scale      | To fit         |