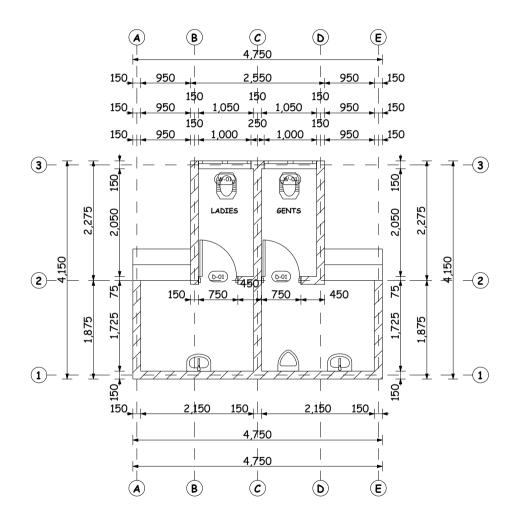

PRESIDENT'S OFFICE REGIONAL ADMINISTRATION AND LOCAL GOVERNMENT

PROVISION OF PHYSICAL FACILITIES IN PRIMARY SCHOOLS

DRAWING TITLE

TEACHERS' TOILET FOR PIPED WATER AREA- FLOOR PLAN

DRAWING NO. BP/ARC/TLT-WG80/01