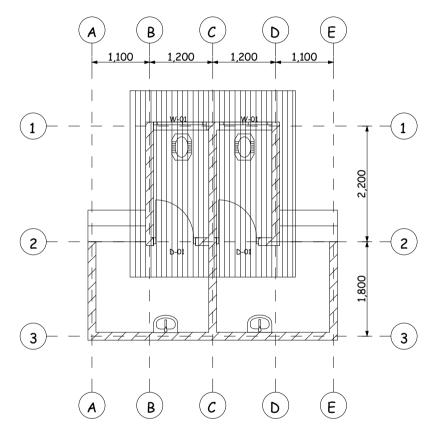

PRESIDENT'S OFFICE REGIONAL ADMINISTRATION AND LOCAL GOVERNMENT

PROVISION OF PHYSICAL FACILITIES IN PRIMARY SCHOOLS

DRAWING TITLE

TEACHERS' TOILET FOR PIPED WATER AREA- FLOOR PLAN

DRAWING NO. BP/ARC/TLT-WG80/01

DRAWN BY G.R CHECKED BY I.A.S. SCALE 1;200 DEC,2022

MINISTRY OF EDUCATION, SCIENCE AND TECHNOLOGY IN COLABORATION WITH

PRESIDENT'S OFFICE REGIONAL ADMINISTRATION AND LOCAL GOVERNMENT

PROVISION OF PHYSICAL FACILITIES IN PRIMARY SCHOOLS