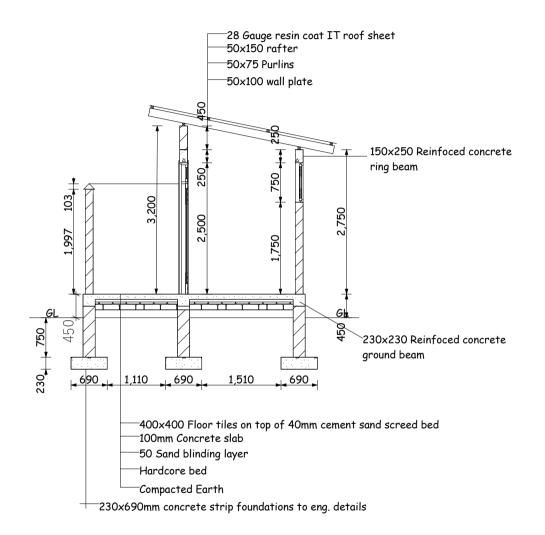

PRESIDENT'S OFFICE REGIONAL ADMINISTRATION AND LOCAL GOVERNMENT

PROVISION OF PHYSICAL FACILITIES IN PRIMARY SCHOOLS

DRAWING TITLE

TEACHERS' TOILET FOR PIPED WATER AREA- FLOOR PLAN

DRAWING NO. BP/ARC/TLT-WG80/01

DRAWN BY G.R CHECKED BY I.A.S. SCALE 1;200 DEC,2022

MINISTRY OF EDUCATION, SCIENCE AND TECHNOLOGY IN COLABORATION WITH

PRESIDENT'S OFFICE REGIONAL ADMINISTRATION AND LOCAL GOVERNMENT

PROVISION OF PHYSICAL FACILITIES IN PRIMARY SCHOOLS

DRAWING TITLE

TEACHERS' TOILET FOR PIPED WATER AREA- ROOF PLAN & TYPICAL SECTION

DRAWING NO.

DRAWN BY G.R CHECKED BY I.A.S. SCALE 1:200 DEC,2022

MINISTRY OF EDUCATION, SCIENCE AND TECHNOLOGY IN COLABORATION WITH

PRESIDENT'S OFFICE REGIONAL ADMINISTRATION AND LOCAL GOVERNMENT

PROVISION OF PHYSICAL FACILITIES IN PRIMARY SCHOOLS

DRAWING TITLE

TEACHERS' TOILET FOR PIPED WATER AREA- ELEVATIONS

DRAWING NO.

DRAWN BY J.R CHECKED BY I.A.S. SCALE 1;200 DEC,2022