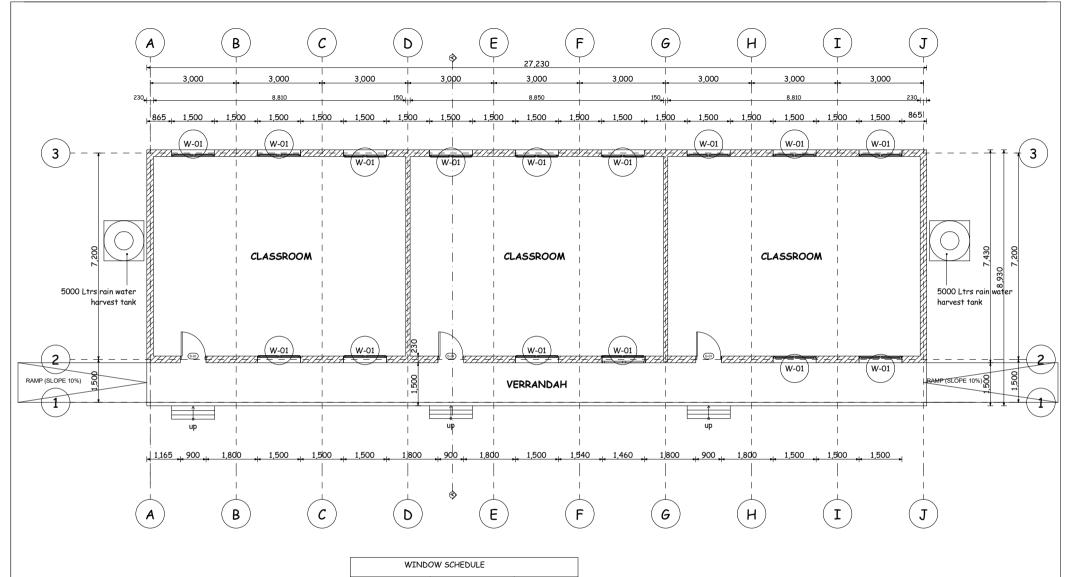

#### PROPOSED STANDARD DRAWINGS FOR SCHOOL FACILITIES.

Schedule of Materials, Labour & Drawings for Three Classroom Block - Gable