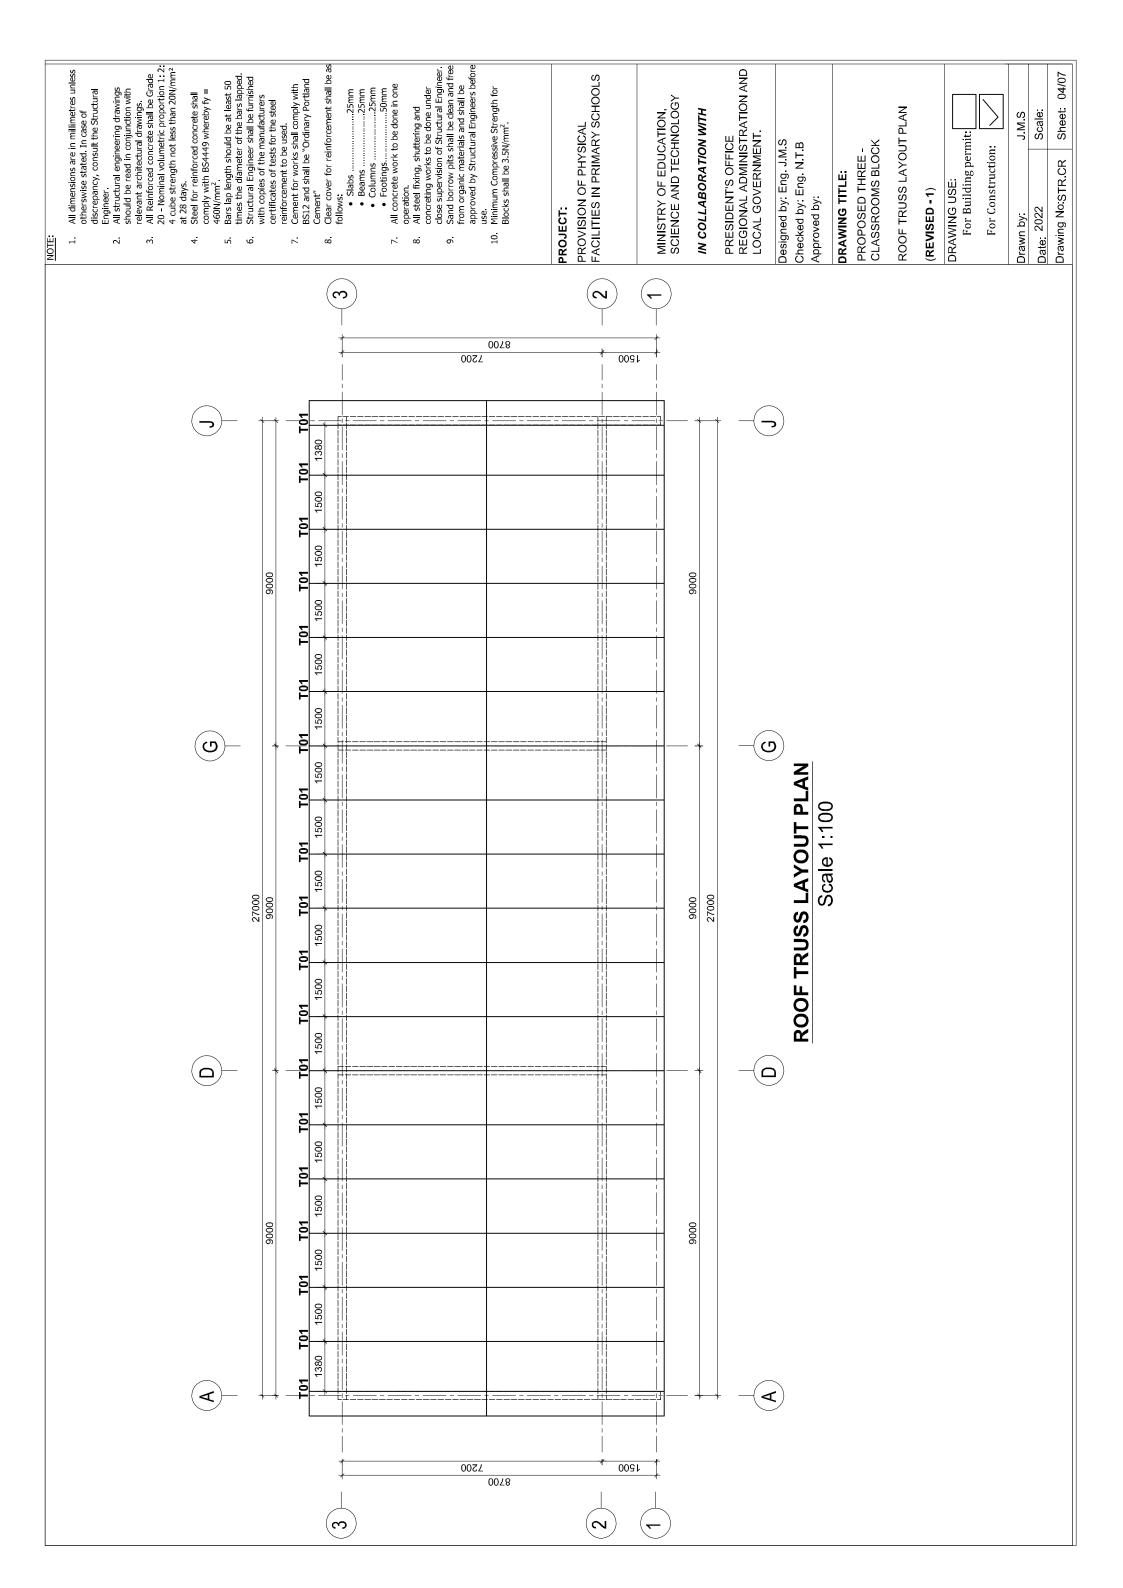

GABLE

DRAWING NO: ARC/3CRG/02

| Date       | December 2022 |
|------------|---------------|
| Drawn by   | IAS           |
| Checked by | JR            |
| Scale      | To fit        |
|            |               |





#### FRONT ELEVATION



REAR ELEVATION

#### REVISED 1

MINISTRY OF EDUCATION, SCIENCE AND TECHNOLOGY IN COLLABORATION WITH

PRESIDENT'S OFFICE REGIONAL ADMINISTRATION AND LOCAL GOVERNMENT

PROVISION OF PHYSICAL FACILITIES IN PRIMARY SCHOOLS

PROPOSED 3- CLASSROOMS BLOCK

DRAWING TITLE:

FRONT AND REAR ELEVATIONS

DRAWING NO: ARC/3CRG/04

| Date       | December 2022 |
|------------|---------------|
| Drawn by   | IAS           |
| Checked by | JR            |
| Scale      | To fit        |

# STRUCTURAL DRAWINGS

FOR

REE CLASSROOM BLOCK TYPE B - 3 ROOMS - GABLE













TYPICAL TRUSS CONNECTIONS DETAIL

All dimensions are in millimetres unless otherswise stated. In case of discrepancy, consult the Structural

All structural engineering drawings should be read in conjunction with relevant architectural drawings.

All Reinforced concrete shall be Grade
20 - Nominal volumetric proportion 1: 2:
4 cube strength not less than 20N/mm² at 28 days. 4

Steel for reinforced concrete shall comply with BS4449 whereby fy = 460N/mm².

Bars lap length should be at least 50

Ŋ 9

times the diameter of the bars lapped.
Structural Engineer shall be furnished with copies of the manufacturers certificates of tests for the steel reinforcement to be used.
Gement for works shall comply with BS1.2 and shall be "Ordinary Portland Cement"

Slabs

25mm 25mm ColumnsFootings

^