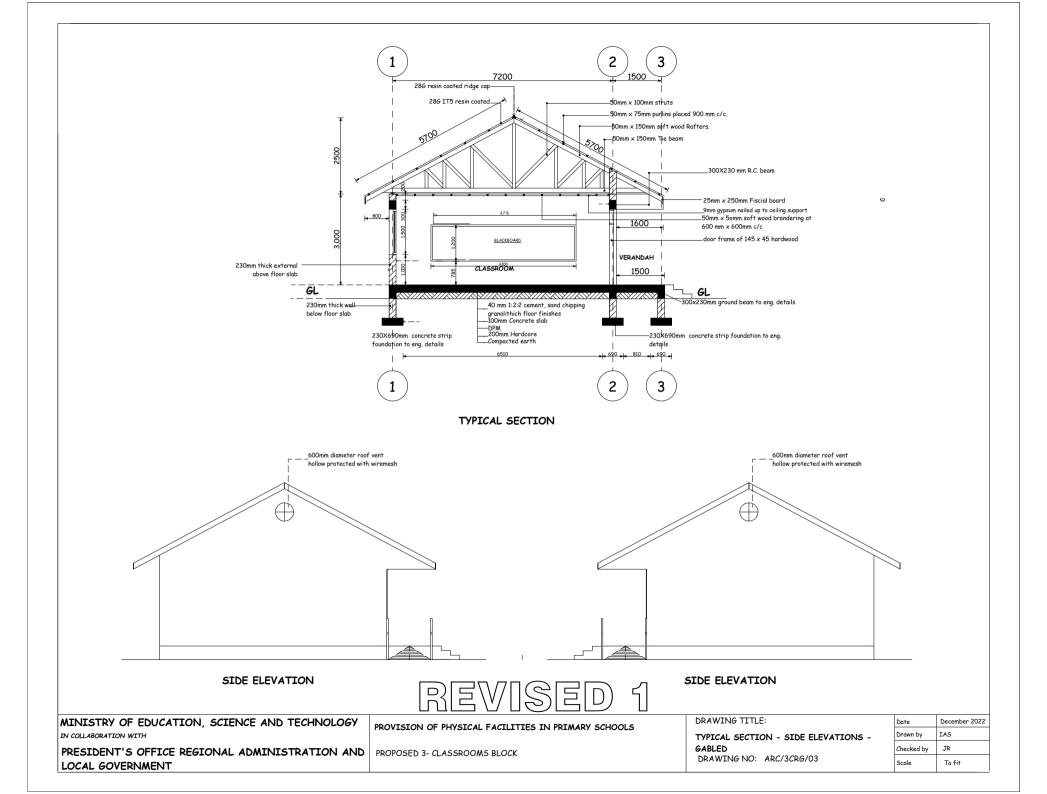

#### PROPOSED STANDARD DRAWINGS FOR SCHOOL FACILITIES.

Schedule of Materials, Labour & Drawings for Three Classroom Block - Gable