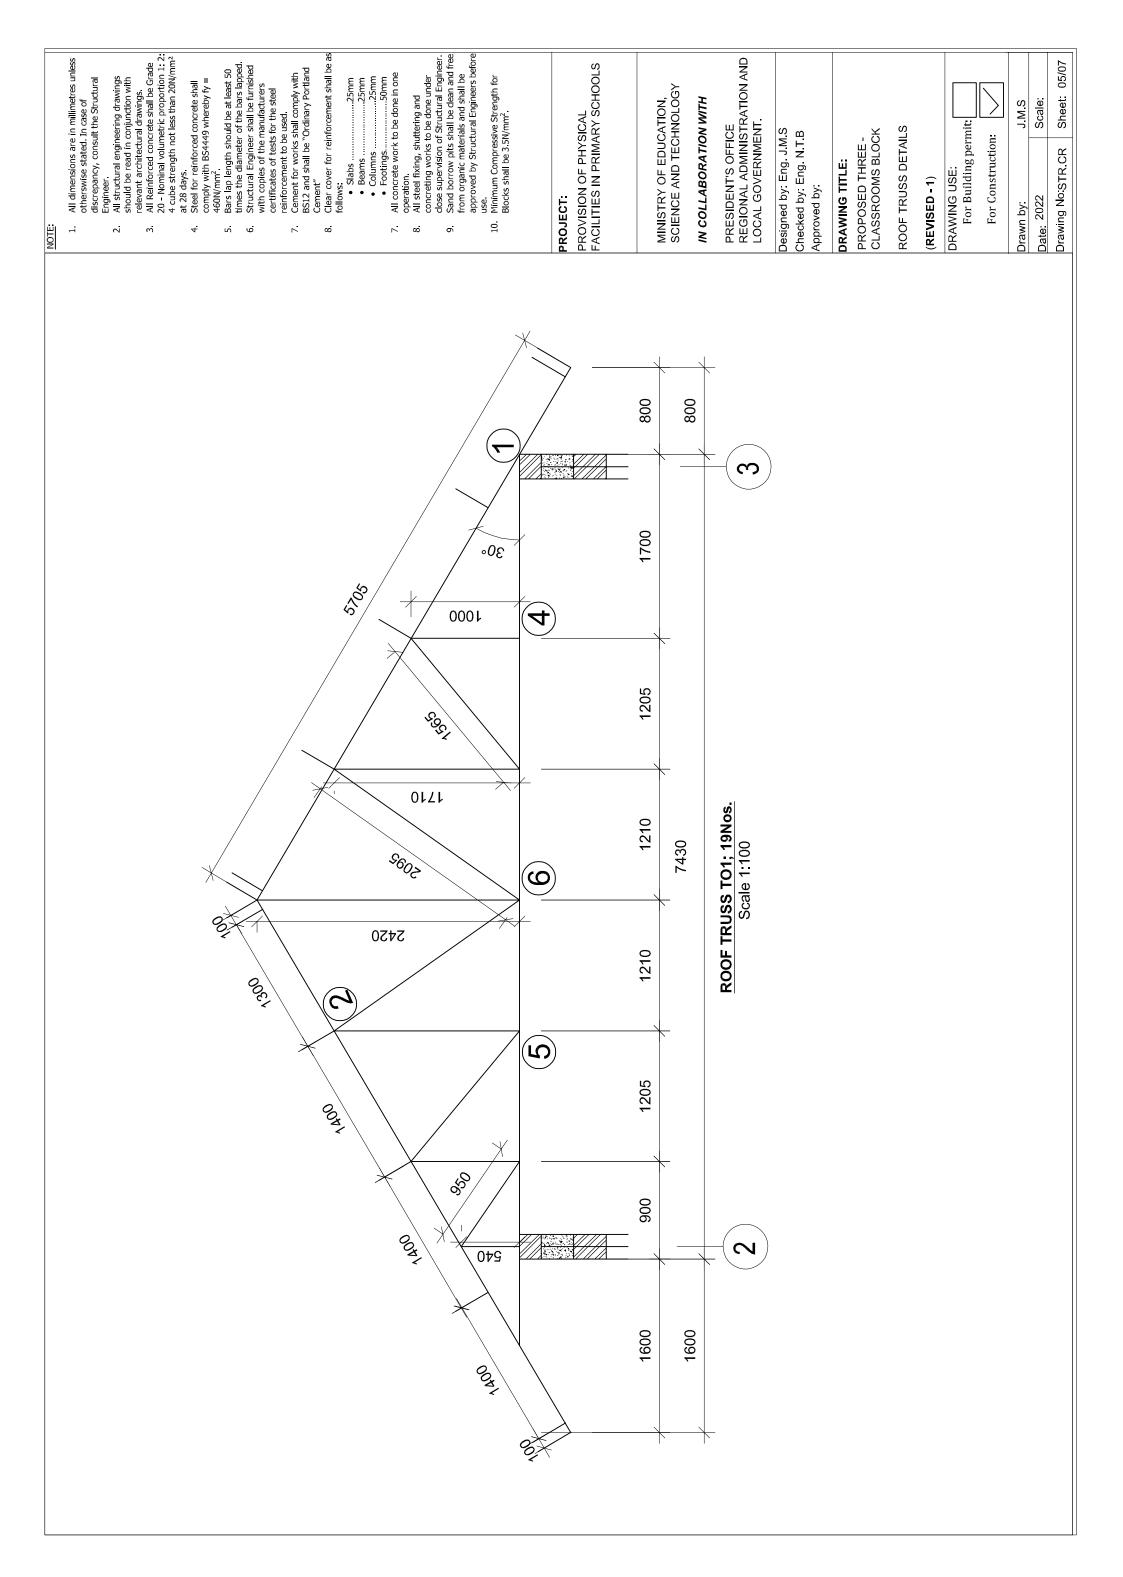

BLE

DRAWING NO: ARC/3CRG/02

| Date       | December 2022 |
|------------|---------------|
| Drawn by   | IAS           |
| Checked by | JR            |
| Scale      | To fit        |
|            |               |





#### FRONT ELEVATION



REAR ELEVATION

#### REVISED 1

MINISTRY OF EDUCATION, SCIENCE AND TECHNOLOGY IN COLLABORATION WITH

PRESIDENT'S OFFICE REGIONAL ADMINISTRATION AND LOCAL GOVERNMENT

PROVISION OF PHYSICAL FACILITIES IN PRIMARY SCHOOLS

PROPOSED 3- CLASSROOMS BLOCK

DRAWING TITLE:

FRONT AND REAR ELEVATIONS

DRAWING NO: ARC/3CRG/04

| Date       | December 2022 |
|------------|---------------|
| Drawn by   | IAS           |
| Checked by | JR            |
| Scale      | To fit        |

# STRUCTURAL DRAWINGS

FOR

REE CLASSROOM BLOCK TYPE B - 3 ROOMS - GABLE













TYPICAL TRUSS CONNECTIONS DETAIL

All dimensions are in millimetres unless otherswise stated. In case of discrepancy, consult the Structural

All structural engineering drawings should be read in conjunction with relevant architectural drawings.

All Reinforced concrete shall be Grade
20 - Nominal volumetric proportion 1: 2:
4 cube strength not less than 20N/mm² at 28 days. 4

Steel for reinforced concrete shall comply with BS4449 whereby fy = 460N/mm².

Bars lap length should be at least 50

Ŋ 9

times the diameter of the bars lapped.
Structural Engineer shall be furnished with copies of the manufacturers certificates of tests for the steel reinforcement to be used.
Gement for works shall comply with BS1.2 and shall be "Ordinary Portland Cement"

Slabs

25mm 25mm ColumnsFootings

^ œ