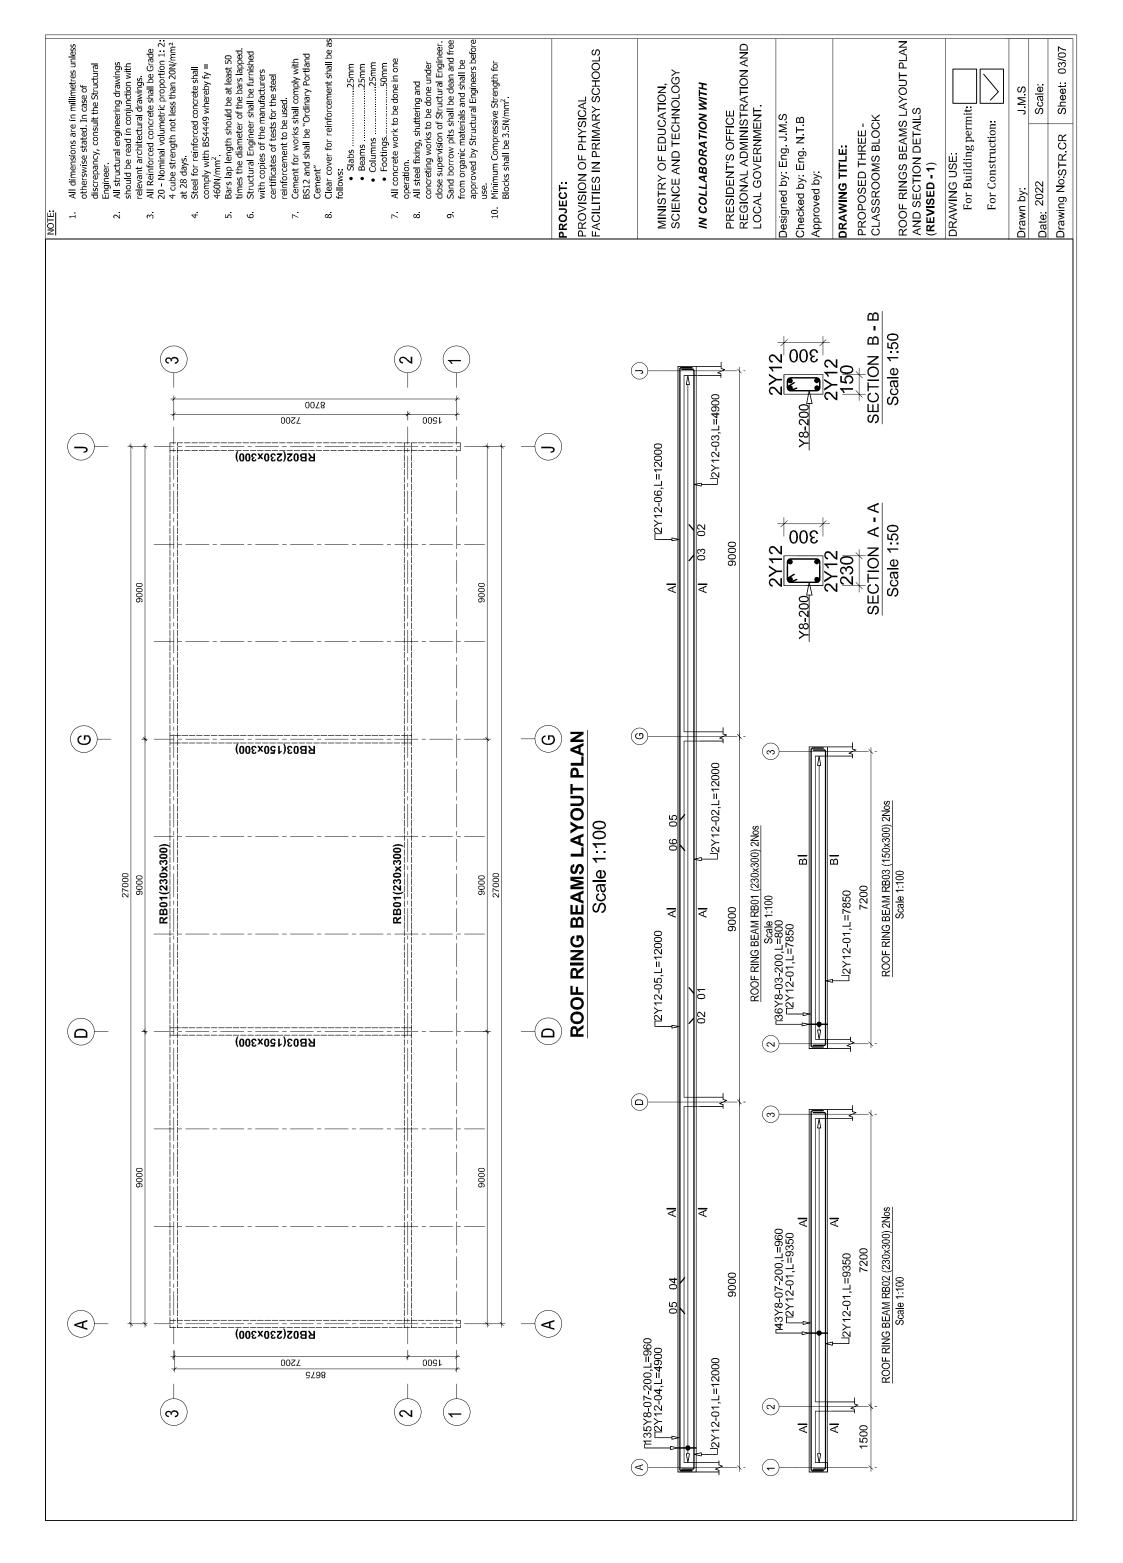

N GABLE

DRAWING NO: ARC/3CRG/02

| Date       | December 2022 |
|------------|---------------|
| Drawn by   | IAS           |
| Checked by | JR            |
| Scale      | To fit        |
|            |               |





#### FRONT ELEVATION



REAR ELEVATION

#### REVISED 1

MINISTRY OF EDUCATION, SCIENCE AND TECHNOLOGY IN COLLABORATION WITH

PRESIDENT'S OFFICE REGIONAL ADMINISTRATION AND LOCAL GOVERNMENT

PROVISION OF PHYSICAL FACILITIES IN PRIMARY SCHOOLS

PROPOSED 3- CLASSROOMS BLOCK

DRAWING TITLE:

FRONT AND REAR ELEVATIONS

DRAWING NO: ARC/3CRG/04

| Date       | December 2022 |
|------------|---------------|
| Drawn by   | IAS           |
| Checked by | JR            |
| Scale      | To fit        |

# STRUCTURAL DRAWINGS

FOR

REE CLASSROOM BLOCK TYPE B - 3 ROOMS - GABLE













TYPICAL TRUSS CONNECTIONS DETAIL

All dimensions are in millimetres unless otherswise stated. In case of discrepancy, consult the Structural

All structural engineering drawings should be read in conjunction with relevant architectural drawings.

All Reinforced concrete shall be Grade
20 - Nominal volumetric proportion 1: 2:
4 cube strength not less than 20N/mm² at 28 days. 4

Steel for reinforced concrete shall comply with BS4449 whereby fy = 460N/mm².

Bars lap length should be at least 50

Ŋ 9

times the diameter of the bars lapped.
Structural Engineer shall be furnished with copies of the manufacturers certificates of tests for the steel reinforcement to be used.
Gement for works shall comply with BS1.2 and shall be "Ordinary Portland Cement"

Slabs

25mm 25mm ColumnsFootings