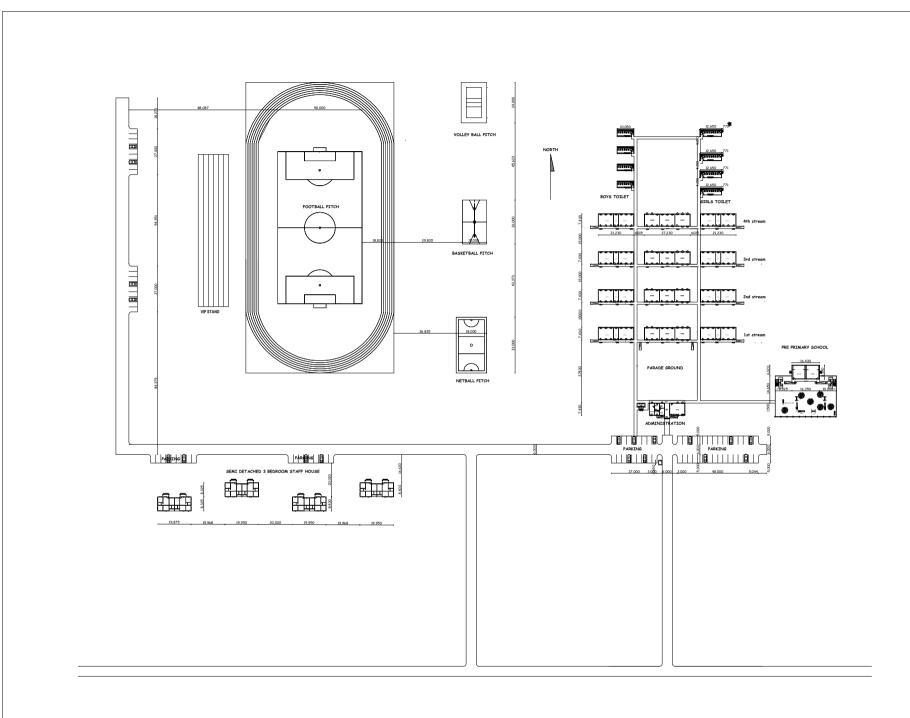

#### PROPOSED STANDARD DRAWINGS FOR SCHOOL FACILITIES.

Schedule of Materials, Labour & Drawings for Three Classroom Block - Gable