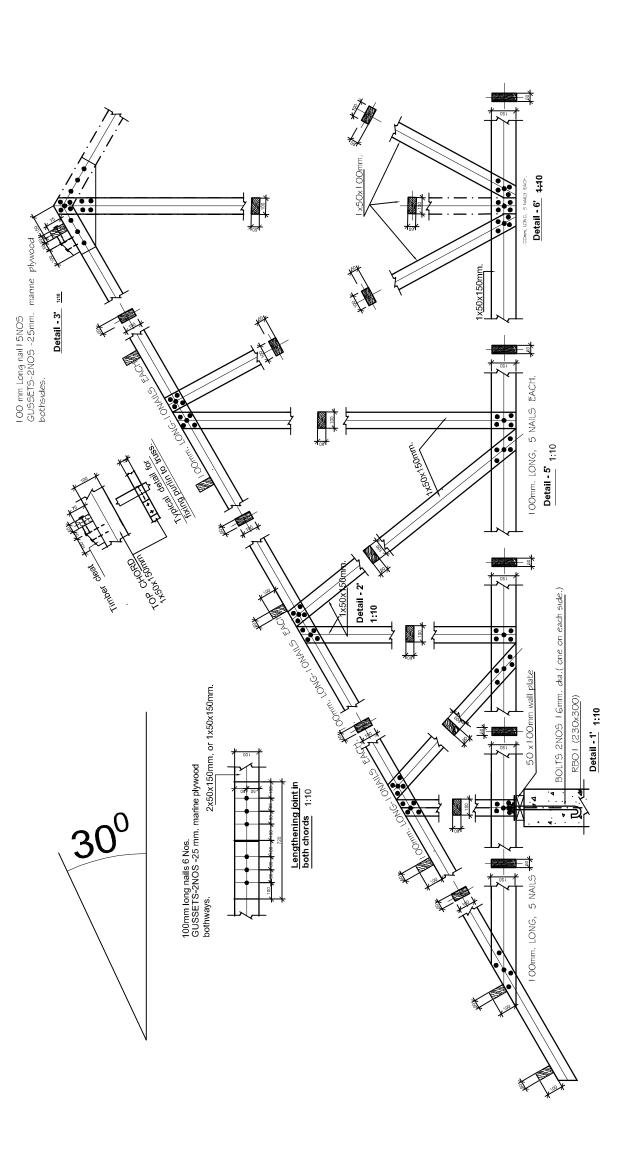

| TEM  | DESCRIPTION                                                                                                                                                                                                                                                        | QTY  | UNIT     | PRICE-TZS | AMOUNT |
|------|--------------------------------------------------------------------------------------------------------------------------------------------------------------------------------------------------------------------------------------------------------------------|------|----------|-----------|--------|
| C.   | ROOF STRUCTURE & COVERING                                                                                                                                                                                                                                          |      |          |           |        |
|      |                                                                                                                                                                                                                                                                    |      |          |           |        |
| 1    | Roof Structure - Provisional                                                                                                                                                                                                                                       |      |          |           |        |
|      | Timber 2 " X 3" Purlins                                                                                                                                                                                                                                            |      | PC'S     |           |        |
|      | Timber 2" X 4" King Post, wall plate and struts                                                                                                                                                                                                                    | 100  | PC'S     |           |        |
|      | Timber 2" X 6" Rafter and Tie beam                                                                                                                                                                                                                                 | 85   | PC'S     |           |        |
|      | Fascia board 1" X 10" -ref. Semi Hardwood (5.2m long)                                                                                                                                                                                                              | 17   | PC'S     |           |        |
|      | Nails -5"                                                                                                                                                                                                                                                          | 50   | Kgs      |           |        |
|      | Nails -4"                                                                                                                                                                                                                                                          | 50   | Kgs      |           |        |
|      | Nails -3"                                                                                                                                                                                                                                                          |      | Kgs      |           |        |
|      | 16mm diameter bolt                                                                                                                                                                                                                                                 |      | Pc's     |           |        |
|      | <u>NOTE:</u> The above softwood timber structure should be pressure impregnated treated                                                                                                                                                                            |      |          |           |        |
| 2    | Roof Covering                                                                                                                                                                                                                                                      |      |          |           |        |
|      | 28G IT5 resin coated sheet size 3000x900mm                                                                                                                                                                                                                         | 155  | PCS      |           |        |
|      | Ridge - 28 G IT resin coated (3m long)                                                                                                                                                                                                                             |      | PC'S     |           |        |
|      | Roofing Nails                                                                                                                                                                                                                                                      |      | Packet   |           |        |
|      | . tooming realis                                                                                                                                                                                                                                                   |      | - Gollot |           |        |
| 3    | Gutter's                                                                                                                                                                                                                                                           |      |          |           |        |
|      | Upvc 100mm half round (6m long)                                                                                                                                                                                                                                    | 10   | PC'S     |           |        |
|      | Upvc 75mm diameter down pipe; Class B                                                                                                                                                                                                                              |      | PC'S     |           |        |
|      | PVC outlet                                                                                                                                                                                                                                                         |      | PC'S     |           |        |
|      | PVC bend 90'                                                                                                                                                                                                                                                       |      | PC'S     |           |        |
|      | PVC bend 45'                                                                                                                                                                                                                                                       |      | PC'S     |           |        |
|      | Gutter support bracket                                                                                                                                                                                                                                             |      | PC'S     |           |        |
|      | ·                                                                                                                                                                                                                                                                  |      | PC'S     |           |        |
|      | Gutter Clamp 3" Connector/reducer                                                                                                                                                                                                                                  |      | PC'S     |           |        |
|      |                                                                                                                                                                                                                                                                    |      |          |           |        |
|      | Connector outer                                                                                                                                                                                                                                                    |      | PC'S     |           |        |
|      | Corner Inner Water storage tank; 5000 litres capacity with dust and insect proof lid; 20mm 3Nr tank connectors; 25mm 1Nr wash - out tank connector; 20mm high pressure ball float operated stop valve; all connections to IPS  SUB-TOTAL ROOF STRUCTURE & COVERING |      | PC'S     |           |        |
| D.   | CEILING                                                                                                                                                                                                                                                            |      |          |           |        |
| -    | Gypsum board -9mm thick                                                                                                                                                                                                                                            | 85   | PC'S     |           |        |
|      | Plain Cornice (8ft)                                                                                                                                                                                                                                                |      | PC'S     |           |        |
|      | Screw 1.25" 500pcs/box                                                                                                                                                                                                                                             |      | Вох      |           |        |
|      | Gypsum powder                                                                                                                                                                                                                                                      |      | Bags     |           |        |
|      | Fibre tape (90m)                                                                                                                                                                                                                                                   |      | Roller   |           |        |
|      | Treated softwood Timber 2" X 2"                                                                                                                                                                                                                                    |      | PC'S     |           |        |
|      | Nails 4"                                                                                                                                                                                                                                                           |      | Kgs      |           |        |
|      | Nails 3"                                                                                                                                                                                                                                                           |      | Kgs      |           |        |
|      | SUB-TOTAL FOR CEILING                                                                                                                                                                                                                                              | - 30 | itgs     |           |        |
| _    | DOOR                                                                                                                                                                                                                                                               |      |          |           |        |
| E. 1 | DOOR  10mm thick hardward Matchhaurdad door chutter                                                                                                                                                                                                                |      |          |           |        |
| 1    | 40mm thick hardwood Matchboarded door shutter<br>820 x 2100mm high                                                                                                                                                                                                 | 3    | PC'S     |           |        |
|      |                                                                                                                                                                                                                                                                    |      |          |           |        |
|      |                                                                                                                                                                                                                                                                    |      |          |           |        |