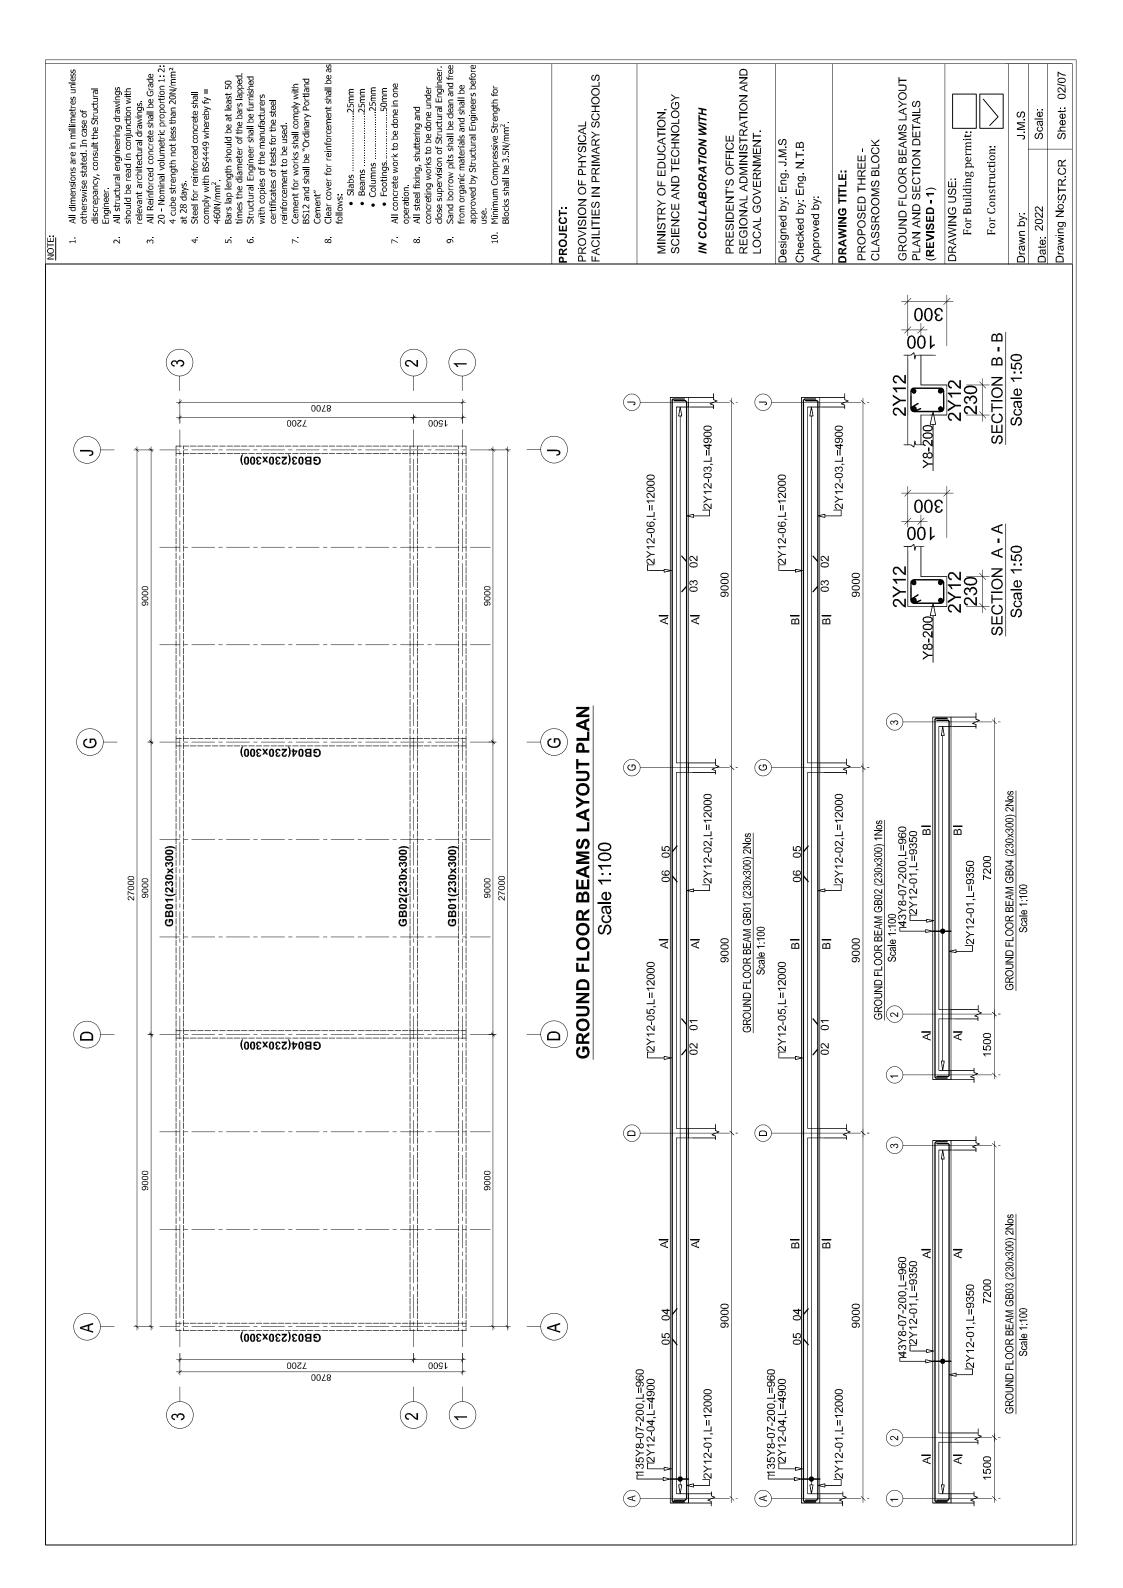

LAN GABLE

DRAWING NO: ARC/3CRG/02

| Date       | December 2022 |
|------------|---------------|
| Drawn by   | IAS           |
| Checked by | JR            |
| Scale      | To fit        |
|            |               |





#### FRONT ELEVATION



REAR ELEVATION

#### REVISED 1

MINISTRY OF EDUCATION, SCIENCE AND TECHNOLOGY IN COLLABORATION WITH

PRESIDENT'S OFFICE REGIONAL ADMINISTRATION AND LOCAL GOVERNMENT

PROVISION OF PHYSICAL FACILITIES IN PRIMARY SCHOOLS

PROPOSED 3- CLASSROOMS BLOCK

DRAWING TITLE:

FRONT AND REAR ELEVATIONS

DRAWING NO: ARC/3CRG/04

| Date       | December 2022 |
|------------|---------------|
| Drawn by   | IAS           |
| Checked by | JR            |
| Scale      | To fit        |

# STRUCTURAL DRAWINGS

FOR

REE CLASSROOM BLOCK TYPE B - 3 ROOMS - GABLE













TYPICAL TRUSS CONNECTIONS DETAIL

All dimensions are in millimetres unless otherswise stated. In case of discrepancy, consult the Structural

All structural engineering drawings should be read in conjunction with relevant architectural drawings.

All Reinforced concrete shall be Grade
20 - Nominal volumetric proportion 1: 2:
4 cube strength not less than 20N/mm² at 28 days. 4

Steel for reinforced concrete shall comply with BS4449 whereby fy = 460N/mm².

Bars lap length should be at least 50

Ŋ 9

times the diameter of the bars lapped.
Structural Engineer shall be furnished with copies of the manufacturers certificates of tests for the steel reinforcement to be used.
Gement for works shall comply with BS1.2 and shall be "Ordinary Portland Cement"

Slabs

25mm 25mm ColumnsFootings