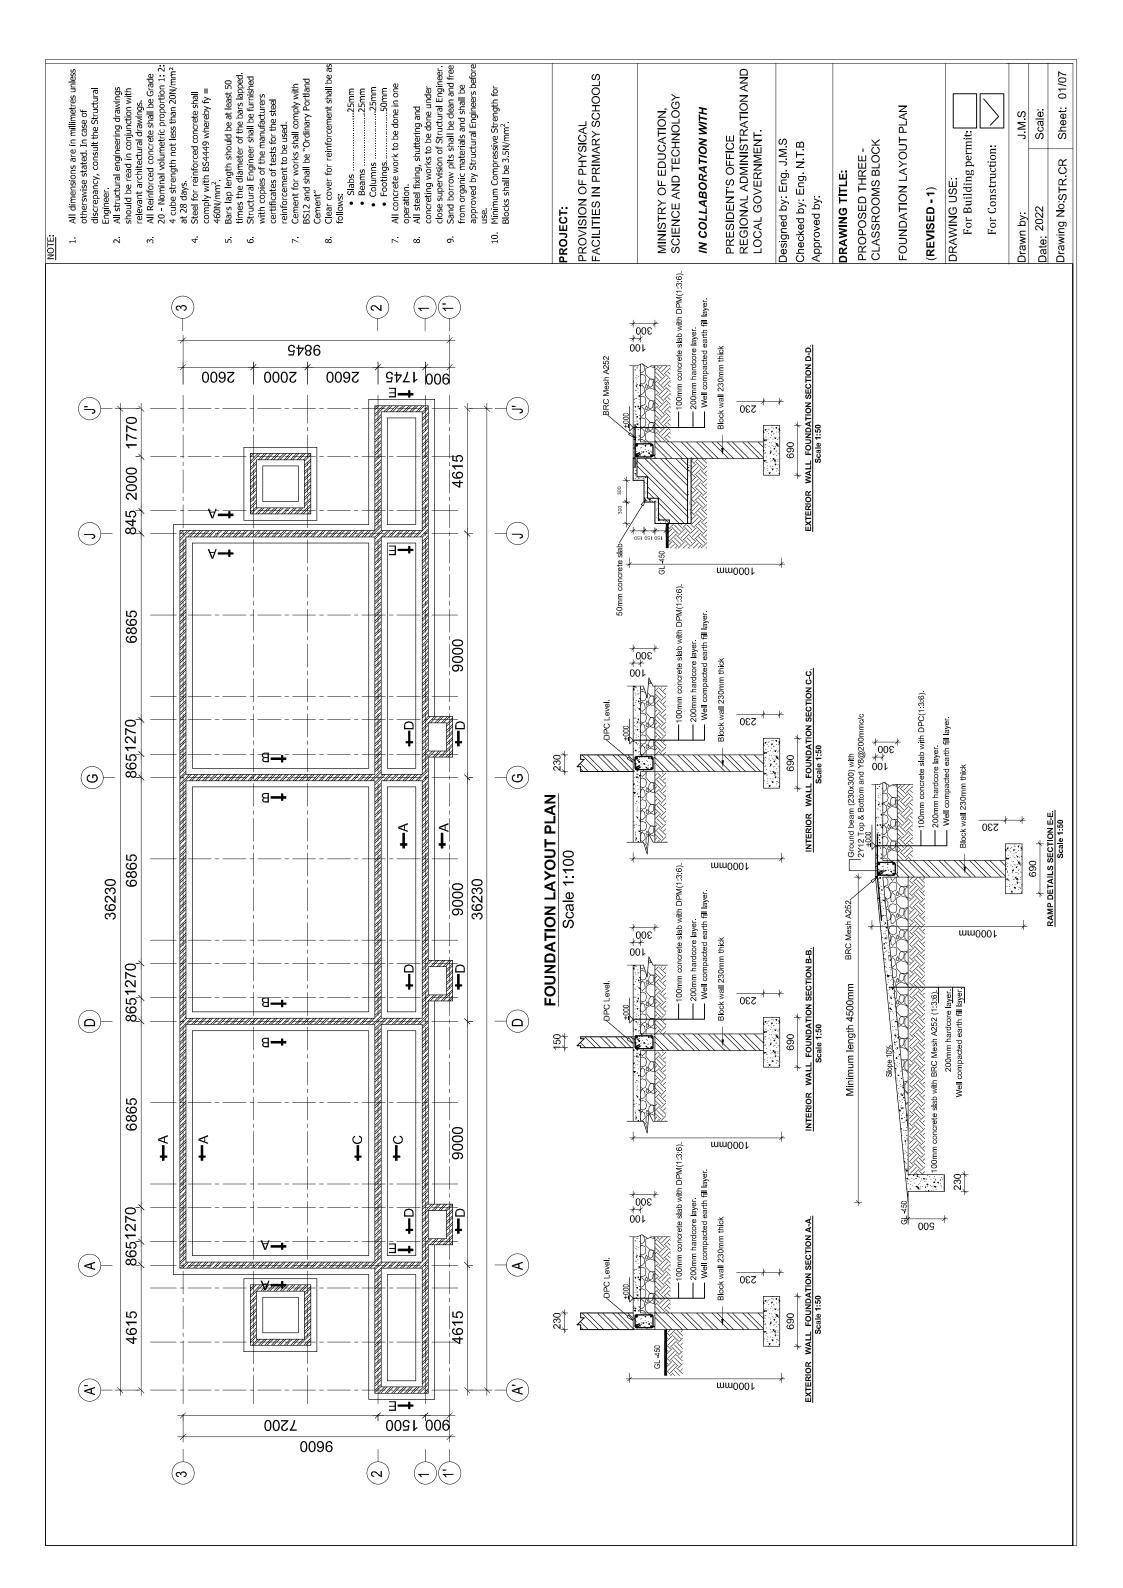

#### PROPOSED STANDARD DRAWINGS FOR SCHOOL FACILITIES.

Schedule of Materials, Labour & Drawings for Three Classroom Block - Gable