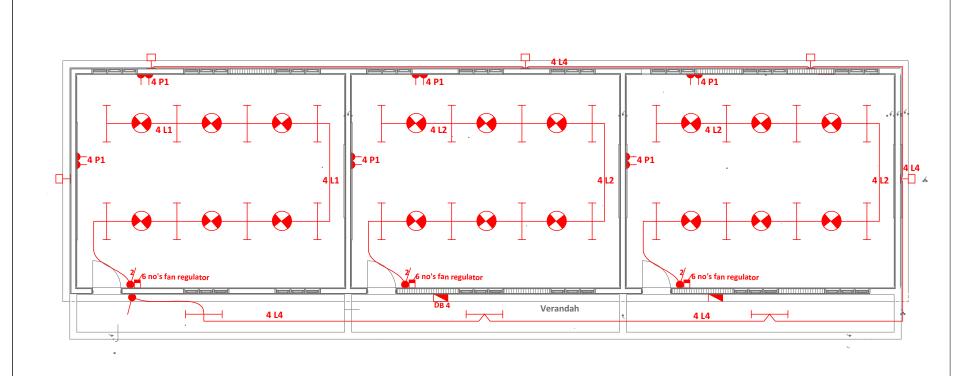

|                                         |
|             |                        |                    |                              |                               |               |                     |                                        |                                         |
|             |                        |                    |                              |                               |               |                     |                                        |                                         |
|             |                        |                    |                              |                               |               |                     |                                        |                                         |





#### REVISED 1:

MINISTRY OF EDUCATION, SCIENCE AND TECHNOLOGY IN COLLABORATION WITH PRESIDENT'S OFFICE REGIONAL ADMINISTRATVE AND LOCAL GOVERNMENT

PROVISION OF PHYSICAL FACILITIES IN PRIMARY SCHOOLS

DRAWING TITLE: ThreeClassroom block FLOOR LIGHTING & POWER LAYOUT DRAWING NO:P/EL/CR/04 DRAWN BY EEC CHECKED BY EEC SCALE: NTS DEC 2022



#### **KEY TO SYMBOLS**

| SYMBOL        | DESCRIPTION                                   | MOUNTING HEIGHT |  |  |  |
|---------------|-----------------------------------------------|-----------------|--|--|--|
|               | Distribution Board with integral RCD          | 2000 mm AFFL    |  |  |  |
| Н             | Bulkhead light Fitting                        | Wall Mounted    |  |  |  |
| <del>  </del> | 4FT Single Electronic Start Fluorecent Lig