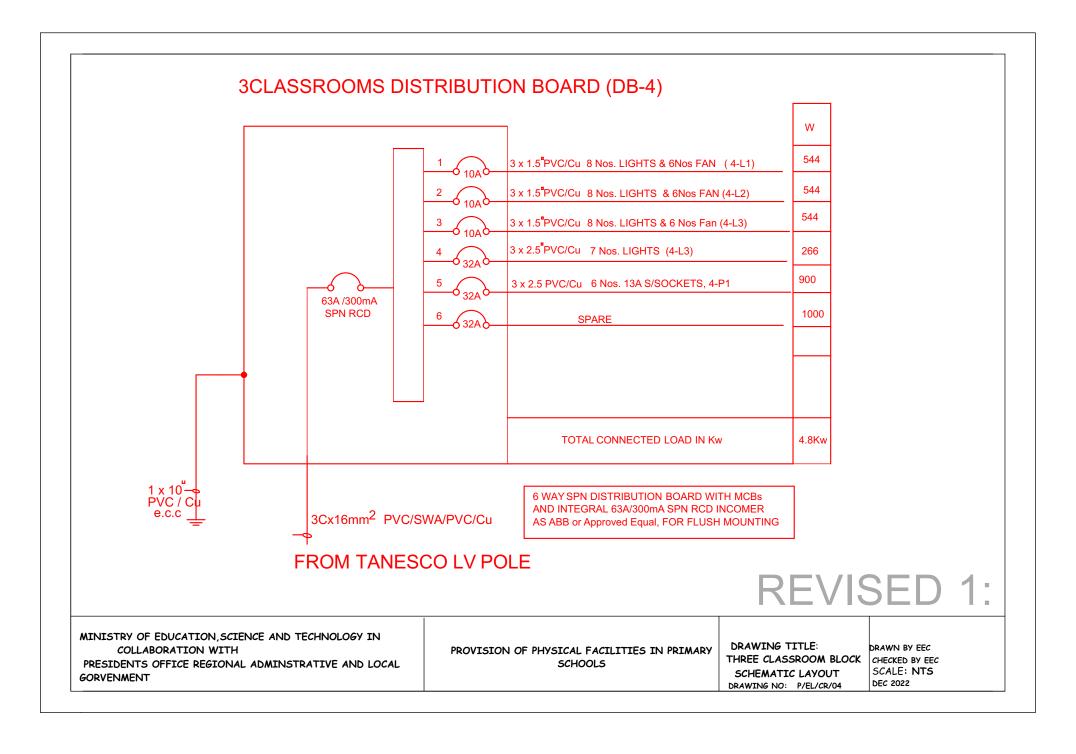

|                    |                              |                               |               |                     |                                        |                                         |
|             |                        |                    |                              |                               |               |                     |                                        |                                         |





#### REVISED 1:

MINISTRY OF EDUCATION, SCIENCE AND TECHNOLOGY IN COLLABORATION WITH PRESIDENT'S OFFICE REGIONAL ADMINISTRATVE AND LOCAL GOVERNMENT

PROVISION OF PHYSICAL FACILITIES IN PRIMARY SCHOOLS

DRAWING TITLE: ThreeClassroom block FLOOR LIGHTING & POWER LAYOUT DRAWING NO:P/EL/CR/04 DRAWN BY EEC CHECKED BY EEC SCALE: NTS DEC 2022



#### **KEY TO SYMBOLS**

| SYMBOL        | DESCRIPTION                                   | MOUNTING HEIGHT |  |  |  |
|---------------|-----------------------------------------------|-----------------|--|--|--|
|               | Distribution Board with integral RCD          | 2000 mm AFFL    |  |  |  |
| Н             | Bulkhead light Fitting                        | Wall Mounted    |  |  |  |
| <del>  </del> | 4FT Single Electronic Start Fluorecent Light  | On Ceilling     |  |  |  |
|               | Ceilling Fan                                  | On Ceilling     |  |  |  |
|               | Fan Regulator                                 | 1500 mm AFFL    |  |  |  |
| -             | 1 gang 1way Switch                            | 1500 mm AFFL    |  |  |  |
| 4             | 1 gang 2way