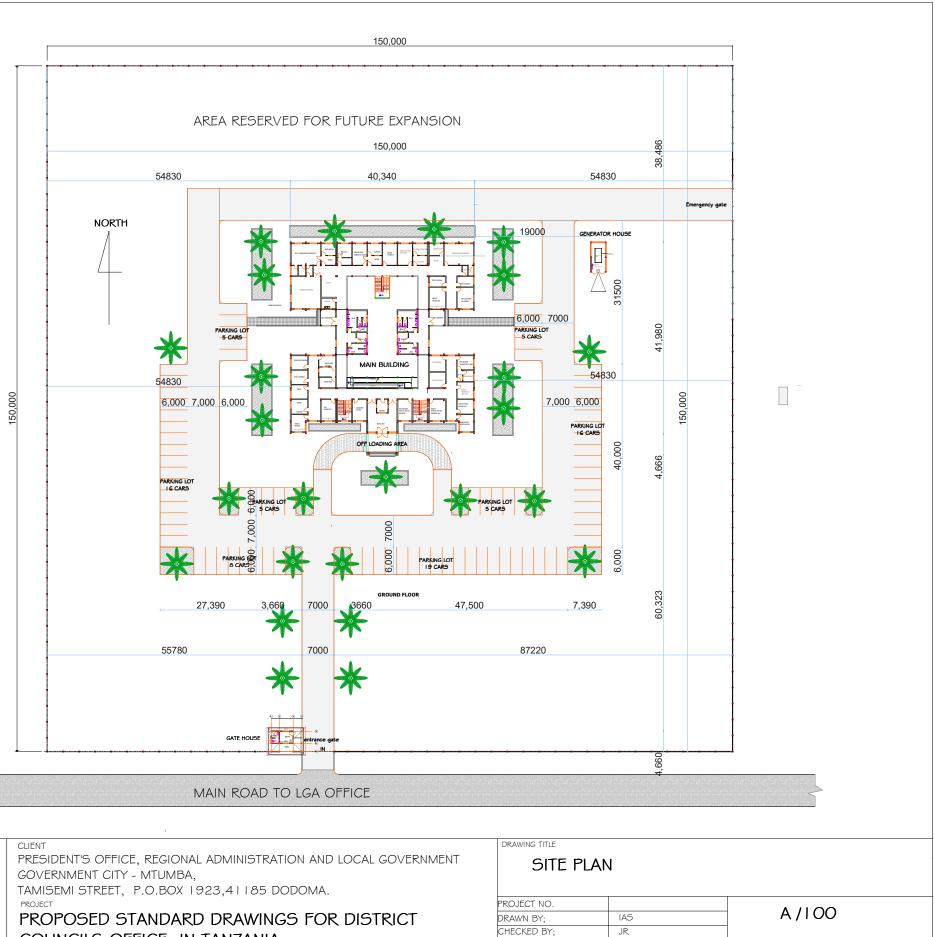

#### NOTES ON SITE PLAN

| BUILT UP AREA GROUND FLOOP | R 1400 SQM |
|----------------------------|------------|
| BUILT UP AREA FIRST FLOOR  | 1250 SQM   |
| PROPOSED FLOOR AREA        | 22,500 SQM |
| PLOY COVERAGE              | 6.5%       |
| PLOT RATIO                 | 0.12       |
| FRONTAGE                   | 64 M       |
| REAR SETBACK               | 38 M       |
| SIDE                       | 53 M       |
| CAR PARKING SLOT           | 79 SLOTS   |
| ROADS & CAR PARKING AREA   | 3935 SQM   |
|                            |            |

I . This drawing should not be scaled. Only figured dimensions and levels are to be used.

2. All relevant details, levels, dimensions must be checked on site before commencement of work. Any discrepancies to be reported to the Project Manager ımmediately.

|                                       | KEY                |
|---------------------------------------|--------------------|
| • • • • • • • • • • • • • • • • • • • | FENCING            |
|                                       | GREEN AREA         |
|                                       | ROADS AND PARKINGS |

MARCH,2020

SCALE 1;100

|                                                                                                |                                                                                                                                                        | DRAWING TITLE       |
|------------------------------------------------------------------------------------------------|--------------------------------------------------------------------------------------------------------------------------------------------------------|---------------------|
| President Office, Regional Administration<br>and Local Government,<br>Government City- Mtumba, | CLIENT<br>PRESIDENT'S OFFICE, REGIONAL ADMINISTRATION AND LOCAL GOVERNMENT<br>GOVERNMENT CITY - MTUMBA,<br>TAMISEMI STREET, P.O.BOX 1923,41185 DODOMA. | SITE PL             |
| TAMISEMI Street                                                                                | PROJECT                                                                                                                                                | PROJECT NO.         |
| P.O.Box 1923,                                                                                  | PROPOSED STANDARD DRAWINGS FOR DISTRICT                                                                                                                | DRAWN BY;           |
| 41185 Dodoma.                                                                                  | COUNCILS OFFICE IN TANZANIA                                                                                                                            | CHECKED BY;<br>DATE |